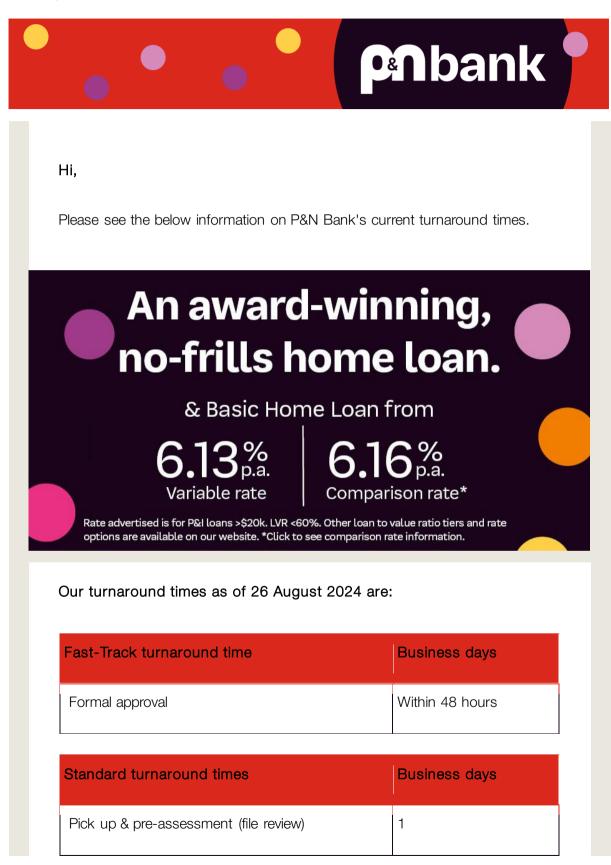

## No images? View in browser.

| More information required             | 3 |
|---------------------------------------|---|
| Credit review/LMI                     | 2 |
| Post assessment (conditions returned) | 3 |

Here's how you can get your client's application through our Fast-Track process: