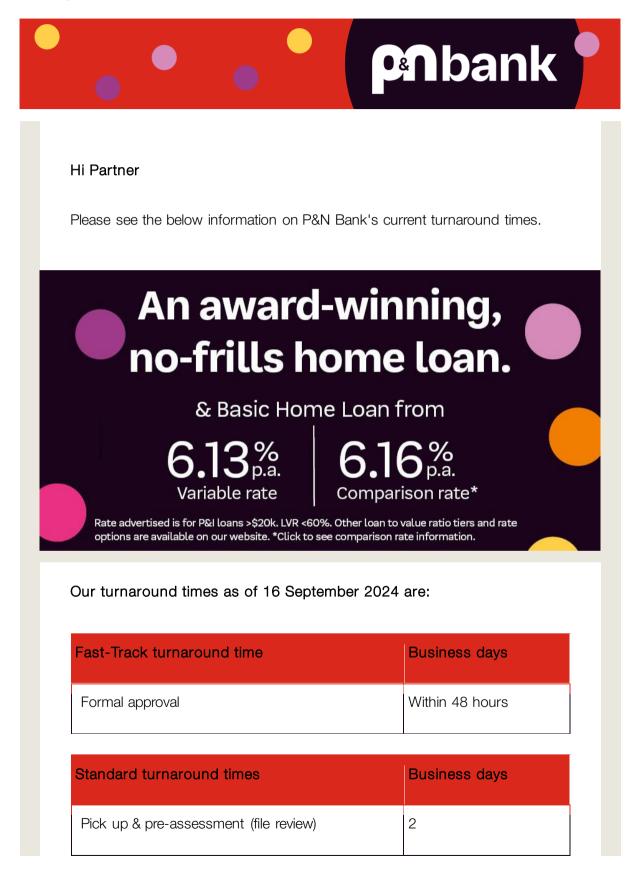

No images? View in browser.

| More information required             | 3 |
|---------------------------------------|---|
| Credit review/LMI                     | 2 |
| Post assessment (conditions returned) | 3 |