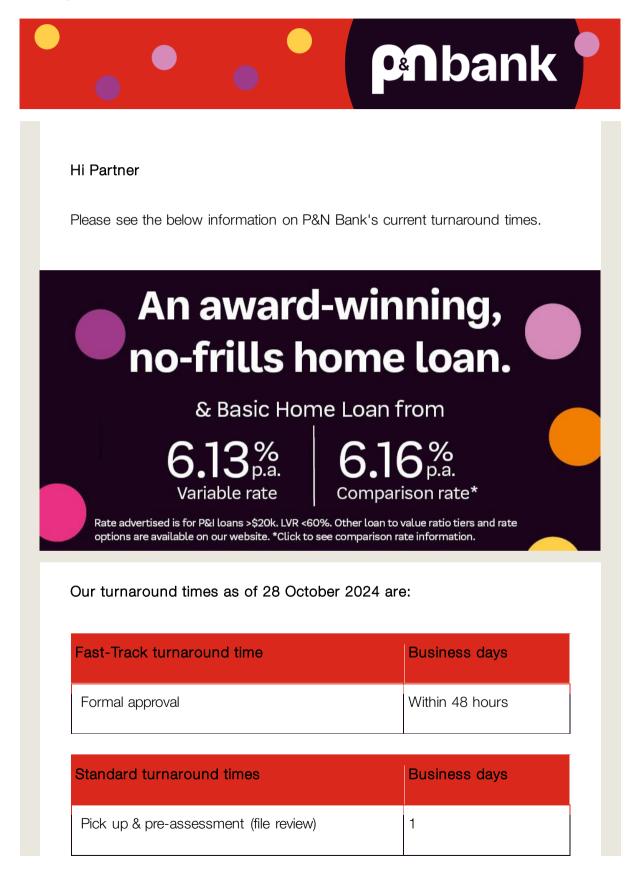

No images? View in browser.

| More information required             | 3 |
|---------------------------------------|---|
| Credit review/LMI                     | 2 |
| Post assessment (conditions returned) | 2 |