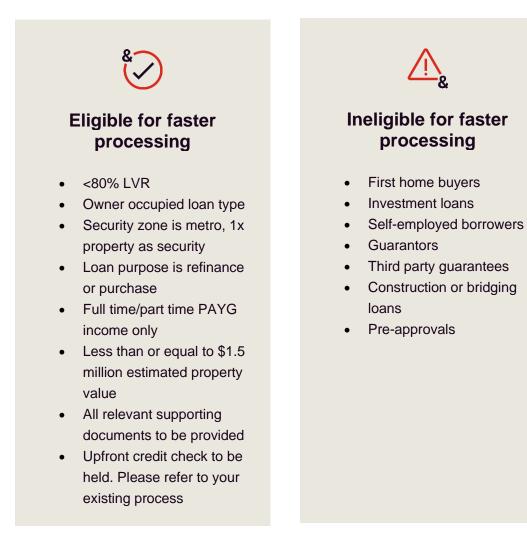

## Here's how you can get your client's application through our Fast-Track process:

• Upfront valuation required

If you have any questions or require further information, please don't hesitate to reach out.