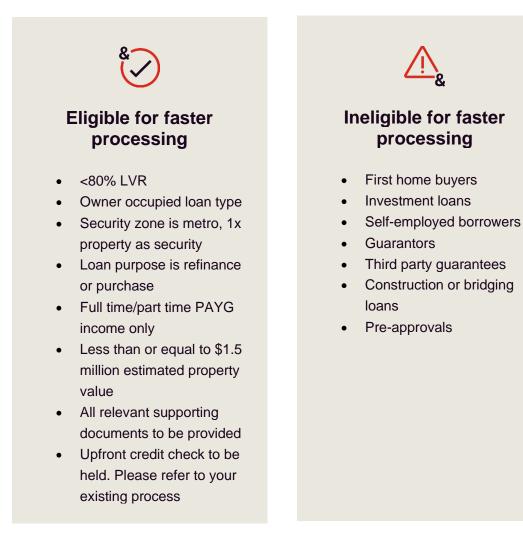

## Here's how you can get your client's application through our Fast-Track process:

• Upfront valuation required

If you have any questions or require further information, please don't hesitate to reach out.