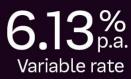

# The no-frills, flexible home loan.

Basic Variable Home Loan from

Rate advertised is for P&I loans >\$20k. LVR <60%. Other loan to value ratio tiers and rate options are available on our website. \*Click to see comparison rate information.