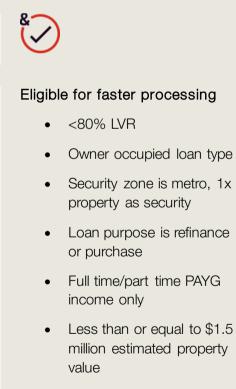

Here's how you can get your client's application through our Fast-Track process:

All relevant supporting documents to be provided