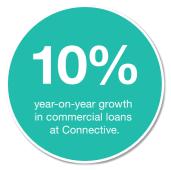

#### Reach

1/9

Mortgages in Australia are written by a Connective broker

Connective's consumer database contains

3.8m customers

| Connective Total Settlements 2018 | \$45.5b  | 9%  |   |
|-----------------------------------|----------|-----|---|
| Residential Home Loans            | \$41.1b  | 8%  | _ |
| Commercial Loans                  | \$3.7b   | 10% |   |
| Connective Asset Finance          | \$724.3m | 89% |   |
| (Oct 17–Sept 18)                  |          |     |   |