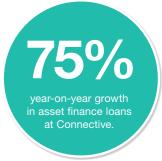

## ASSET FINANCE PARTNERSHIP OPPORTUNITIES 2019

At Connective Asset Finance, settlements have grown 89% in the last 12 months. This growth is expected to continue over the next 12 months as we strive to be the Asset Finance Aggregator of choice for brokers and lenders alike.